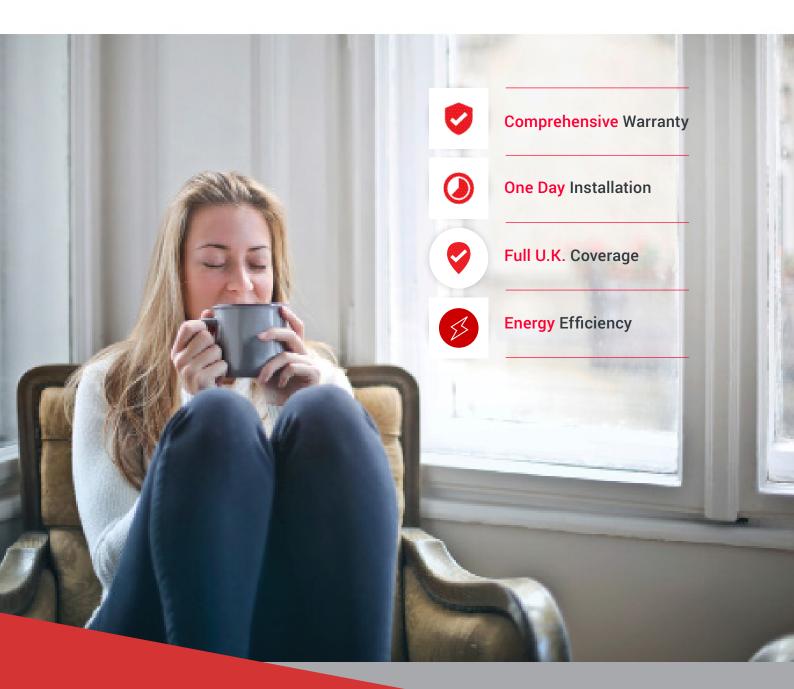

# **4 Key Advantages of CosyPanels**

### **1** Cooler in the summer

Our CosyPanels are precision manufactured from UPVC with UV protection to remove 100% of unwanted glare, coupled with high-performance insulation. This removes the extreme heat which makes the conservatory unusable.

### **3** Quieter in bad weather

CosyPanels are exclusively manufactured with hightech insulation. Our conservatory roof panels will help you relax in your room, without distraction. The thermal insulation within each CosyPanel helps reduce noise from rain when compared with polycarbonate. The conservatory roof is precision measured for each CosyPanel, to provide a seamless integration.

### **2** Warmer in the winter

CosyPanels can be manufactured to to fit your existing framework. The high-density, waterproof, Polyurethane foam insulation makes CosyPanels a preferred alternative to a polycarbonate or glass roof replacement. When you decide to heat your conservatory you can have comfort in the knowledge that the heat stays in, keeping your conservatory nice and cosy.

### 4 Energy efficient

CosyPanels provide much higher levels of insulation than glass or polycarbonate. They are up to eight times more efficient than your existing roof at keeping the heat in. With our insulated conservatory roof panels installed, your conservatory will become a more usable room all year round. The heat you put into it will stay, rather than escaping straight through the roof.