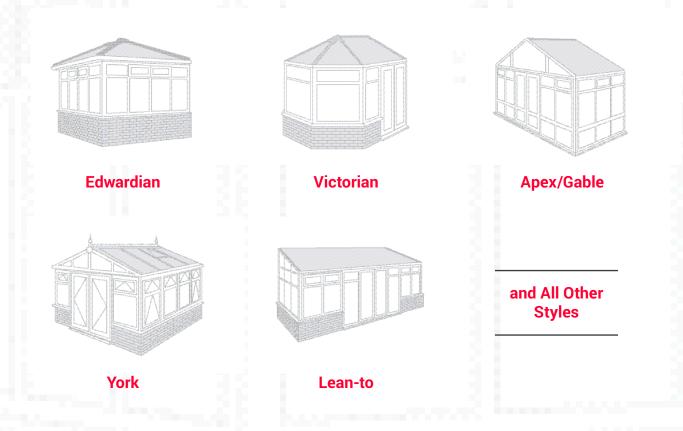

# **CosyPanels fit in around your lifestyle**

No matter what shape or style of conservatory you currently have, CosyPanels brings the most tired back to life in as little as just one day. Creating a brighter future for your home and conservatory.