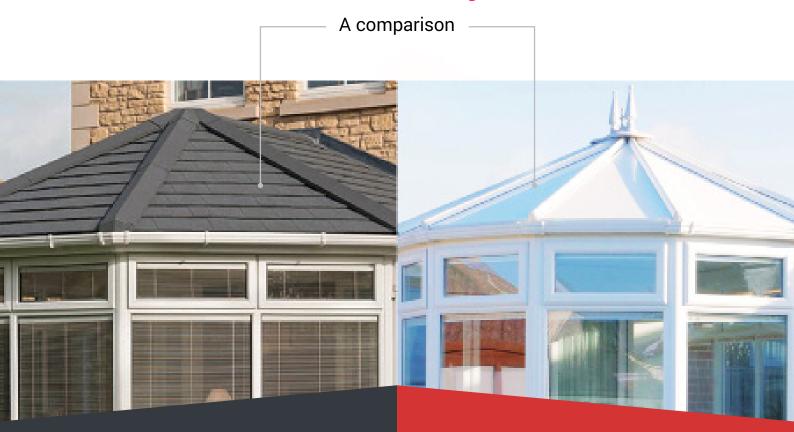

# **Tiled Roof v CosyPanels**

Heavy

Takes 3-4 days to install

Alters the structure

Cooler in winter/warmer in summer

Lightweight

Install in just 1 day

No alteration to the structure

Warmer in winter/cooler in summer