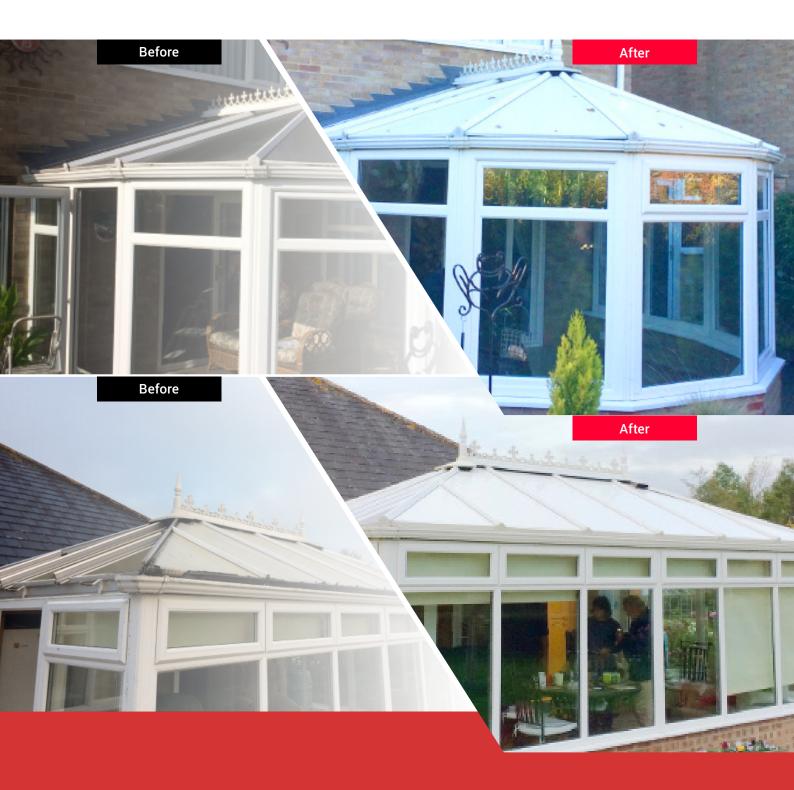

h noise and temperature control. CosyPanels provided the solution at a cost comparative to polycarbonate which made the decision easy. This solution gave a fresh new look to the conservatory which the clients love and has given the conservatory a new lease of life.





### Mr & Mrs Walter

The polycarbonate roof became a harvest for bugs and moisture. Over the years the polycarbonate was effective at keeping the elements out, but was a real problem at providing a stable climate controlled space. We were contacted to demonstrate our innovative product, which now replaces this outdated technology. We installed this solution in just one day and the results made a huge difference to the Walters lifestyle and living environment.



# **Before and After photos**

Some of our satisfied clients