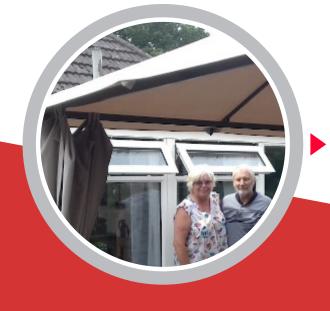

# **Before and After photos**

Some of our satisfied clients

### Mr & Mrs Allen

Mr and Mrs Allen contacted us to discuss roofing options for their conservatory, which had a dated polycarbonate roof of about 12 years old. The solution provided was CosyPanels to replace the roof with a high-tech insulated German Conservatory Roofing System. This would not only replace the roof but would also benefit the use of the conservatory as the Allens were finding it too hot or too cold making the conservatory at times unusable. The result was a new roof with insulation which solved the temperature control issues. The clients were delighted with the result.

#### Mr & Mrs Mercer

Due to a couple of leaks and discolouration of the roof we were contacted to supply a replacement alternative roof due to the inherent issues Mr and Mrs Mercer faced with polycarbonate. They did not want to continue with the issues they had with noise and temperature control. CosyPanels provided the solution at a cost comparative to polycarbonate which made the decision easy. This solution gave a fresh new look to the conservatory which the clients love and has given the conservatory a new lease of life.

### Mr & Mrs Walter

The polycarbonate roof became a harvest for bugs and moisture. Over the years the polycarbonate was effective at keeping the elements out, but was a real problem at providing a stable climate controlled space. We were contacted to demonstrate our innovative product, which now replaces this outdated technology. We installed this solution in just one day and the results made a huge difference to the Walters lifestyle and living environment.